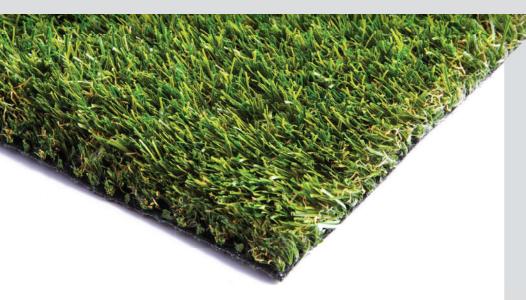

## **SMART TURF FOR A SUMMER GLAZE**

Utilizing smart turf technology to withstand high-traffic conditions, Spring Bak's pleasant summer look is wonderfully suited for schools and caravan parks.

**REALISTIC LOOK** 

## **MAIN CHARACTERISTICS**

| PILE HEIGHT | YARN WEIGHT | INFILL QTY PER SQM | WARRANTY |
|-------------|-------------|--------------------|----------|
| 35mm        | 1660g       | 15kg               | 7 years  |